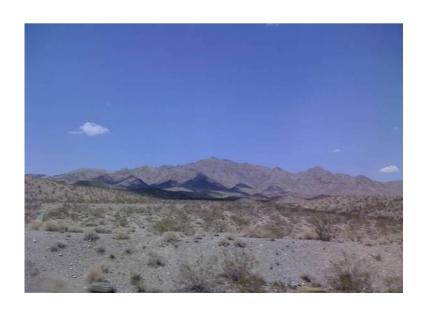

## x002414300 40 acres (Parcel 493)for sale NW of West Wendover, NV (Elko, NV)

Location **Utah** https://www.genclassifieds.com/x-382184-z

This expansive 40 acre parcel is near the town of Montello, NV and less than 2 hours from Elko, NV. Price: \$14,300 1,742,400 Sq. Ft. Elko County, NV 89803

Location: 24 miles Northwest of West Wendover, Nevada. 110 miles Northeast of Elko, Nevada

Size: 40 Acres (1,742,400 square feet)

40 Acres Elko County, NV

Parcel Number: 075-004-093

Legal Description: MOUNTAIN MEADOW RANCHES PARCEL 493 LOCATED IN TOWNSHIP 35

NORTH, RANGE 69 EAST, M.D.B.M. OF SECTION 3

Access: 24 miles from West Wendover, NV via I-80 and dirt roads.

Camp, RV, picnic. Power would be by gas generator or wind; water by well (must be installed) or holding tank; No sewer -- need to install only if you build; cell phone only. Access is by dirt road. Taxes are less than \$200 per year, no time limit to build and no association dues. The terrain is level to slightly sloping.