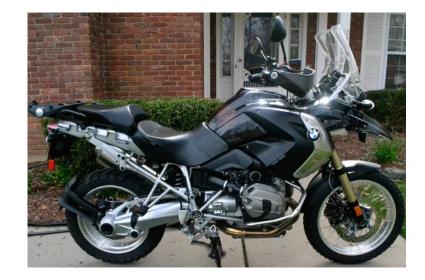

## **BMW R1200 GS (15000 USD)**

Location **Tennessee** https://www.genclassifieds.com/x-382228-z

2011 BMW R 1200 GS , pristine condition. I am the original owner of this beauty. Always garaged kept, never off road. Call me to check it out. This is the one they take around the world. Many xtras: Stainless crash bars, Sargent seat, bmw "take down" auxiliary led lights. 21,000 miles. all scheduled service done by BMW dealer.. purchased new from BMW dealer in Louisville.. call five zero two 594 6833 I have bmw luggage to sell, not part of this.