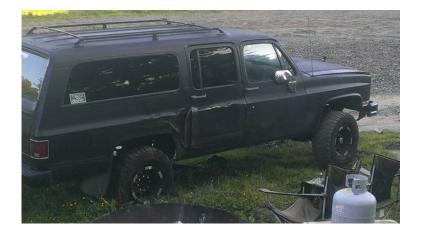

## 89 lifted suburban (2200 USD)

Location **Washington** https://www.genclassifieds.com/x-382424-z

Good, strong running Vortec 350 tbi. New front end work, bushings, tie rod ends, etc. Mechanically, very dependable, strong running truck. Does need a dash pad.

Cons- has body damage on the passenger rear door into qtr panel. Do to glancing a phone pole by the previous owner. That's really the only thing wrong with the truck. I however do want to keep the tires n wheels for my other lifted suburban. Asking 2200 obo. Will accept a lil less for me to keep my tires n wheels. Bumper pictured is no longer on the truck. Will have stock bumper