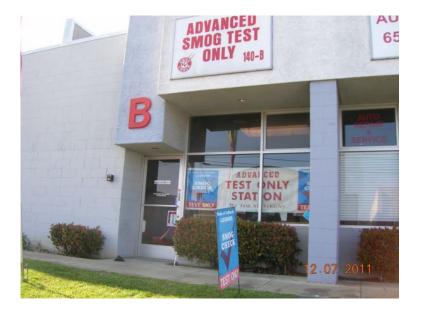

GenClassificals.com

# SMOG Check 49.75, ALL CARS (san bruno)



82845-z

Location California https://www.genclassifieds.com/x-382845-z



Smog Check \$49.75, + \$8.25 Certificate + \$2 ETF. Same price for ALL Cars, SUVs, Trucks, Passenger Vans...

PASS or One FREE Re-Test.

Please bring DMV Renewal Notice. You MUST PRINT or DISPLAY this ad on your smartphone, when you sign the work order to get the discounted price.

For MOST 1996 and Newer Cars/Light Trucks. \$10 more for 1995 and Older Cars/Light Trucks.

We can smog and issue certificates for any vehicle that requires a SMOG check / inspection in California.

## **Registration Renewal**

| SMOG Check 49.75, ALL<br>CARS (san bruno)<br>https://www.genclassifieds.com/x-3 | SMOG Check 49.75, ALL<br>CARS (san bruno)<br>https://www.genclassifieds.com/x-3<br>82845-z | SMOG Check 49.75, ALL<br>CARS (san b