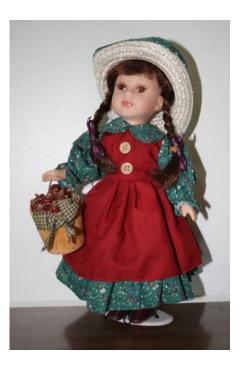

## GenClassifieds.com PORCELAIN DOLL SWEET COUNTRY GIRL (12, USD)

Location Washington https://www.genclassifieds.com/x-383254-z

This 12 1/2" doll evokes a time of childhood simplicity and innocence.

Her feathery (not painted on) eyelashes float above expressive brown eyes. Her beautiful face is framed by bangs and waist-length braids. And, to protect her porcelain skin from the sun, a broad-brimmed straw hat with dress-matching gingham trim sits atop her head.

She wears a pretty gingham dress with a ruby pinafore. Underneath she wears stockings and pantaloons and brown leather shoes. She carries a bucket filled with her harvest. She is displayed on a doll stand, included.

This doll has porcelain head, arms and legs. She is a great gift item and would make an unusual addition to a collection and a unique accent piece for a lover of country decor. Any girl would be charmed by her. She is only \$12.