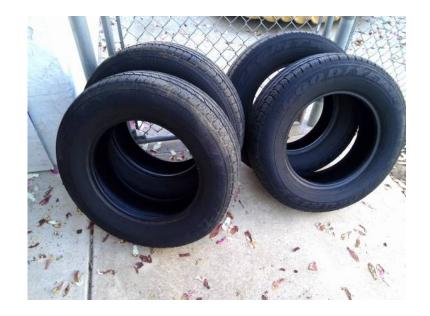

## Full set 20570R15 tires (120 USD)

Location **Washington** https://www.genclassifieds.com/x-383258-z

Selling a full set of Goodyear Integrity tires 205/70/R15 for \$120 firm. All in good condition, 2 are almost new. None of them have ever been plugged. No longer have use for them. Took them out of the rims. Need to make some room in my shed..getting rid of them cheap.