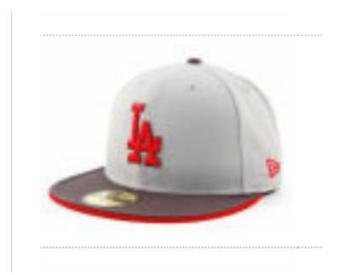

## new era hats for sale (25 USD)

Location **Arkansas** https://www.genclassifieds.com/x-383326-z

I have a couple new era 59/50 hats that I'm trying to sell they are all brand new......I'm selling them for \$25 each firm.....they are size 7 1/2 and the red LA one is 7 5/8.....call me or text me at