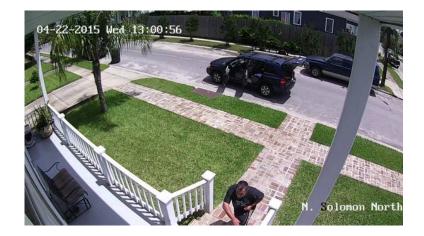

## **Midcity thief (Mid city)**

Location **Louisiana** https://www.genclassifieds.com/x-383703-z

The man in these photos stole the glider off my front porch in the middle of the day today. Video shows him slowly casing houses. Please be alert. He Is driving a dark blue Mazda.