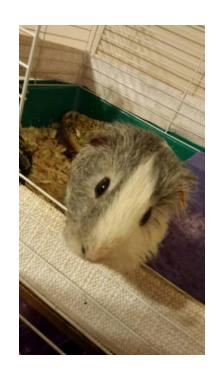

## GenClassifieds.com Very Hansome Male Guinea Pig Grey and White Checkered Pattern) (Bristol, CT)

Location Connecticut https://www.genclassifieds.com/x-383712-z

Very lovable and good looking one year old male guinea pig who is looking for a great home. He is grey and white, willing to send him to his new home with his cage and contents as well as some toys/treats/food. Small rehoming fee mostly looking for a loving new!