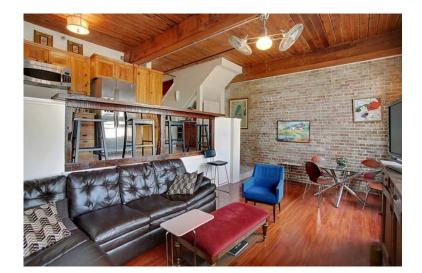

2 bedroom, 1 1/2 bath (second room can be used as office or guest/small second bedroom)

Brick walls, high ceilings

Modern lighting and fans/fixtures

Custom Cabinetry with wood recovered from old Louisiana farmhouse

Granite counter tops

Wine Bar with Wine fridge

Stainless Steel appliance including Fisher and Paykel Dishwasaher

Flat Screen TV, basic cable included,

Layout perfect for entertaining

Front loading LG washer and dryer

California Closets

Ethan Allen British Carribean bedroom collection

Outdoor balcony/living space with partial view of city/Superdome

Off street parking

Concierge/Front desk staff

Beautiful lobby (the best in the city, in my opinion)