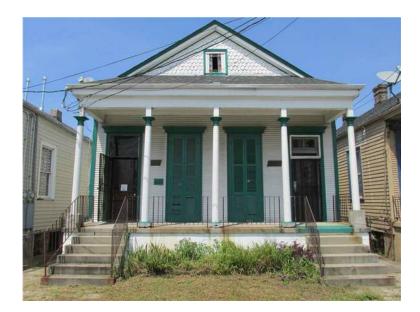

## x0024850 2br (9232 USD)

Location Louisiana https://www.genclassifieds.com/x-383995-z

Awesome location, 5 blocks to Bywater, 1 mile to Frenchman, steps away from the bus stop. It is ON Claiborne Ave. so the street is busy, but it is amazingly peaceful (as far as crime goes). I live on this block myself and I love it!

This is a shotgun, does not have a side hall. Back yard is fenced. Water and trash pickup are paid, you are responsible for electric. Pets are no problem, as long as you are a responsible pet owner.

Parking kind of sucks. You can get 1 or 2 cars in front but any more than that and you will have to use the lot 2 houses down.

We are in the process of rehabbing the other side so you will not have anyone next door for a while but you will have to tolerate a little "construction noise" from time to time.

Right now the exterior is boring white and green, that is going to change as soon as we figure out colors. Rent is \$850. Deposit is \$500. with no pets, \$800 if you have pets. We won't stress you about credit but we will require references and.