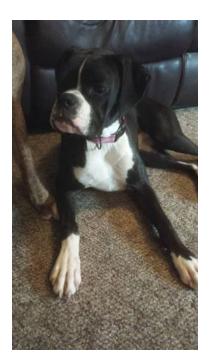

## Sealed Brindlereverse Boxer puppy

Location **Nebraska** https://www.genclassifieds.com/x-435518-z

GenClassifieds.com

Female Boxer puppy. She will be a year in July. Spayed and current on her vaccinations. Very loving girl. She is great with other dogs, cats and children. Looking to rehome due to not having the time and attention that she deserves.