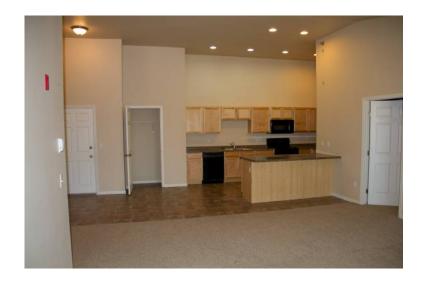

## x00241025 3br (13632 USD)

Location **North Dakota** https://www.genclassifieds.com/x-435587-z

SHADOW RIDGE APARTMENTS 862 East 36th Avenue West Fargo, ND 58078

Newly Built Buildings!

\$1,025 rent | 1,363 sf | 3 bed | 2 bath | no pets

## **Apartment Features:**

Kitchen Bar Coat Closet Built-In Desk 2 Walk-In Closets Personal Laundry

Double Garage Extra Soundproofing

Please call or text us at for more info.

SIGN A LEASE NOW AND GET YOUR FIRST MONTH