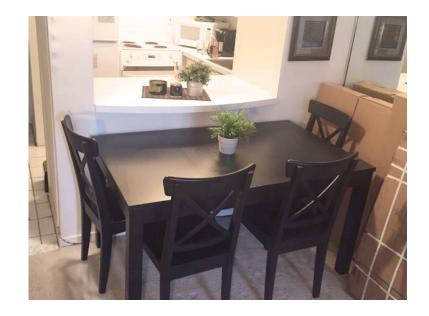

## **Dining Room Table and Chairs (200 USD)**

Location **Pennsylvania** https://www.genclassifieds.com/x-435811-z

Excellent condition dining room table and 4 chairs, in dark brown/black color wood. The table is extendable with 2 extra leaves to seat up to 8 people.

Table (min. length 55", length 70" with 1 leaflet, max. length 86", width 33", height 29").

Originally cost \$600 a few years ago, This is a great deal.

I am moving across the country and cannot take the table with.