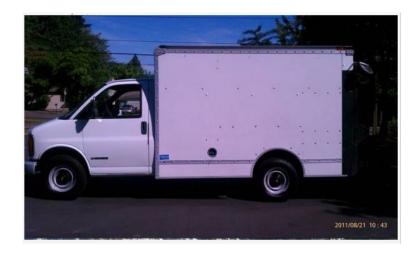

## **Box Truck with lift gate**

Location **Oregon** https://www.genclassifieds.com/x-435872-z

I'm heading down to the bay area in my box truck. I'll be making this trip in approximately 2 weeks. I can offer door to door service, my lift gate has a half ton rating, and my box interior is nicely finished in carpet. If you're interested, email and text message are the best way to reach me. A full load is 650, a partial load is 400.

My truck:

10 feet long, 6 wide, 55" -load weight capacity is 2200 lbs

five oh three five two eight four seven nine

|   | Box Truck with lift gate                      |
|---|-----------------------------------------------|
|   | s://www.genclassifieds.com<br>72-z            |
|   | Box Truck with lift gate                      |
|   | https://www.genclassifieds.com/x-4<br>35872-z |
|   | Box Truck with lift gate                      |
|   | https://www.genclassifieds.com/x-4<br>35872-z |
|   | Box Truck with lift gate                      |
|   | https://www.genclassifieds.com/x-4<br>35872-z |
|   | Box Truck with lift gate                      |
|   | https://www.genclassifieds.com/x-4<br>35872-z |
|   | Box Truck with lift gate                      |
|   | https://www.genclassifieds.com/x-4<br>35872-z |
|   | Box Truck with lift gate                      |
| 翻 | https://www.genclassifieds.com/x-4<br>35872-z |
|   | Box Truck with lift gate                      |
|   | https://www.genclassifieds.com/x-4<br>35872-z |
|   | Box Truck with lift gate                      |
|   | https://www.genclassifieds.com/x-4<br>35872-z |
|   | Box Truck with lift gate                      |
|   | https://www.genclassifieds.com/x-4<br>35872-z |