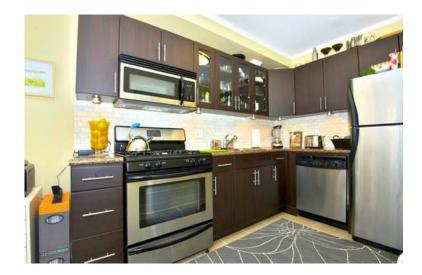

Close and convenient to Philadelphia University and Drexel Medical

Modern open kitchens feature modern espresso kitchen cabinetry with glass doors and stainless steel hardware.

Each kitchen is equipped with beautiful Stainless Steel Refrigerator, Range and Dishwasher.