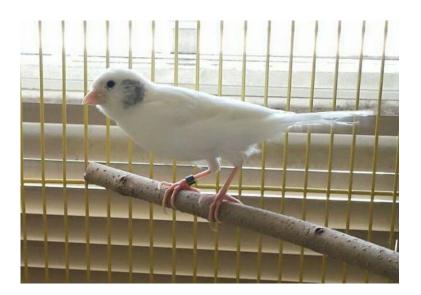

## **GenClassifieds.com** Rare Male canary. beautiful singer 85obo (arlington tx)

Location **Texas** https://www.genclassifieds.com/x-436001-z

I bought this great boy a year ago in hopes to breed him to my female. But she does not like him one bit. He is closed banned 2013. He is a Rare white/blue. Very valuable. Great singer. Very beautiful. I am asking \$85. I paid over \$100. If interested please text me.