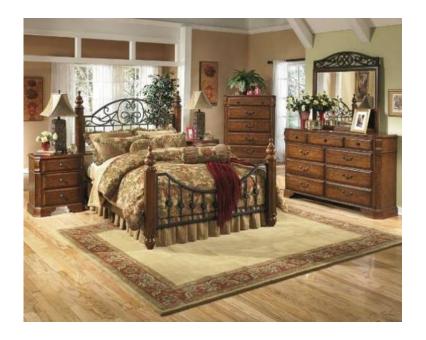

## Large Inventory. Quick Delivery Wyatt Bedroom Set. Best Prices (1091 USD)

36144-z

Location South Carolina https://www.genclassifieds.com/x-436144-z

Call Now! 803 932 14 55

Bedroom Furniture Discounts All Brands Available!!

WHITE GLOVE DELIVERY!

Visit us at: bedroomfurniturediscounts

The Ashley Furniture Wyatt Bedroom Set B429 Includes:

Queen Poster Headboard: 5.25"W x 5.25"D x 61"H Queen Poster Footboard: 5.25"W x 5.25"D x 40"H Queen Poster Rails: 63"W x 81"D x 14.5"H Night Stand: 27"W x 16"D x 29"H Dresser: 65"W x 16"D x 40"H Mirror: 43"W x 1"D x 43"H \* Chest not included in set, but can be added.

Also available in King size.

rectangular cocktail table cottage cove buffets