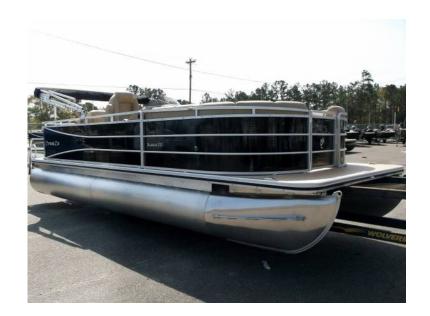

## 2015 Cypress Cay Seabreeze 230 Powered by Mercury 115hp four stroke (moncks co

**South Carolina** Location https://www.genclassifieds.com/x-436157-z

2015 Cypress Cay Seabreeze 230 Powered by Mercury 115hp four stroke!! Boat includes woven teak floor, stereo, rear boarding ladder, ski pole, pillow top furniture, 12' bimini, hydraulic steering, lifting strakes for added performance, full boat cover and more!!

Trades considered on boats, cars, trucks, motorcycles, campers, golf carts, ATV's and more! For more information please contact or visit our website at berekelyoutdoors.com.

Stock

| ttps://w                        | 2015 C<br>30 P<br>15hp                                                     |  |
|---------------------------------|----------------------------------------------------------------------------|--|
| vw.ger                          | Cypress<br>Powered<br>four s                                               |  |
| ıclassifi                       | s Cay<br>d by<br>stroke                                                    |  |
| ttps://www.genclassifieds.com/x | 2015 Cypress Cay Seabree:<br>30 Powered by Mercu<br>15hp four stroke (monc |  |