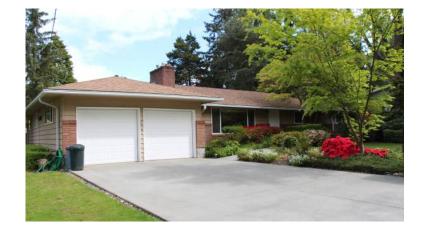

## x00242350 4br (20452 USD)

Location **Washington** https://www.genclassifieds.com/x-436265-z

Large, Edmonds Rambler on Oversized Lot

This spacious, well maintained 4 bedroom, 1 3/4 bath rambler has 2,045 SF and a great floor plan. It is located in a quiet, well maintained neighborhood convenient to the Westgate shopping district, Edmonds Way and all the great qualities of Edmonds. Master bedroom, large family room, dining room, living room with gas fireplace and kitchen with eating nook. Hardwood floors have just been refinished and the windows are all vinyl framed, double glass. Gas furnace and hot water, and washer/dryer appliances can stay in place or be removed. Two-car garage with door opener and security system in place that can easily be activated. Beautiful, mature landscaping and large, fenced backyard. This is a gem of a house that has never been rented.

Address: 8633 Maple Lane, Edmonds, 98026

Available: Now Rent: \$2,350/month

Security Deposit: \$3,350 (add \$500/pet)

Pets: 25 lb. weight limit Contact: Kathlyn,

| x00242350 4br https://www.genclassifieds.com/x-4 | x00242350 4bi https://www.genclassifieds.com/x-4 36265-z | x00242350 4bi | x00242350 4br https://www.genclassifieds.com/x-4 | x00242350 4br https://www.genclassifieds.com/x-4 | x00242350 4b<br>https://www.genclassifieds.com/x-4<br>36265-z | x00242350 4bi | x00242350 4br<br>https://www.genclassifieds.com/x-4 | x00242350 4br https://www.genclassifieds.com/x-4 36265-z | x00242350 4bi https://www.genclassifieds.com/x-4 36265-z |
|--------------------------------------------------|----------------------------------------------------------|---------------|--------------------------------------------------|--------------------------------------------------|---------------------------------------------------------------|---------------|-----------------------------------------------------|----------------------------------------------------------|----------------------------------------------------------|