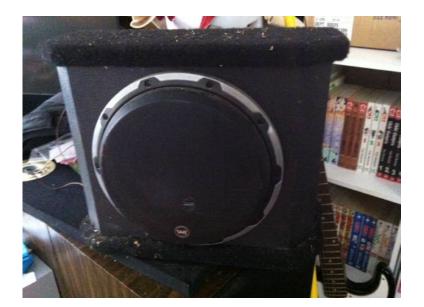

## Car audio sub and amps (Milton)

Location Vermont https://www.genclassifieds.com/x-436448-z

I have a few things for sale

1 is a JL audio W6 sub in a sealed box, it's in good condition works with no issues