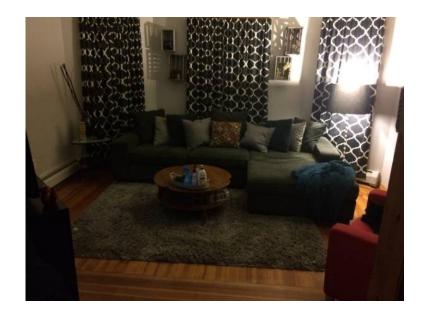

## x0024500 1100ft2

Location Rhode Island https://www.genclassifieds.com/x-436459-z

I am a young professional gay female looking for a roommate. The apartment is on the first floor and fully furnished with the exception of your future bedroom. I do have a cat. The apartment is two bedrooms one bath dining room, etc. We have a shared patio that isn't often used by others where I keep a fire pit, grill and a small patio set. There's off street parking, coin op laundry in the basement as well as storage. It's a really great apartment in a great location. Close to 95 and 146. Close to the mall, train station and all of downtown prov attractions. I'm asking 500/mo plus.