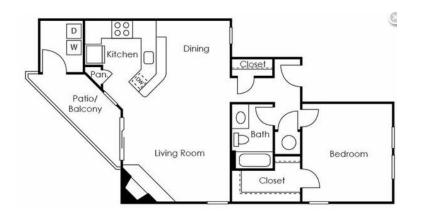

## x0024669 1br (7792 USD)

Location South Carolina https://www.genclassifieds.com/x-436496-z

(Gen Classificats.com

Experience the convenience and comfort of The Hollows Apartment Community in the heart of St. Andrews in Columbia, South Carolina. Our gorgeous apartment community enjoys a central location in Columbia near shopping, dining and entertainment. The Hollows offers five different one and two bedroom unique and spacious floor plans to choose from. Each apartment home features a fullyequipped gourmet kitchen, walk-in closets, ceiling fans, and an expansive patio or balcony. Residents enjoy our resort-style amenity package featuring a pool pavilion with expansive sundeck, 24/7 fitness center, car care center, and gorgeous clubhouse with wireless internet that extends out into the pool area.