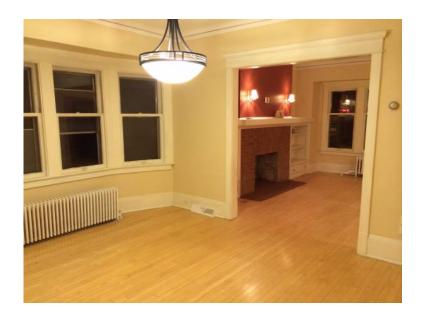

## Contact info:

DESCRIPTIONRestored old-world charm with modern amenities. This property features restored hardwood floors, refined antique fixtures, new stainless steel appliances, gas stove, granite counter-tops, wet bar, and fireplace.