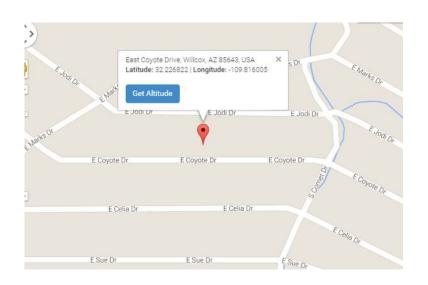

## x00243500 0.25 Acre Parcel Land in Cochise AZ Payment as low as 99 per month (ne

Location Arizona https://www.genclassifieds.com/x-437075-z

"This land is in the Twin Lakes Subdivision and walking distance to the 9 Hole Twin Lakes Golf Course that is fully operational. It's in Southern Arizona and just an hour east of Tucson, Arizona. This is lot # 3114 located in Twin Lakes Subdivision Willcox, Arizona. The parcel is also only a short walk to Cochise Lake that is next to the Twin Lakes Golf Course.

This land is located about 1 mile from Historic Downtown Willcox, Arizona right off of Interstate 10 and about an hour drive from Tucson, Arizona. The Twin Lakes Subdivisions are undeveloped at this time but the road to the Twin Lakes Country Club is already paved. The lot is VERY close (walking distance) to the Twin Lakes Club House/ Golf Course and also close to Cochise lake. This is a great chance to get in on the ground floor!"