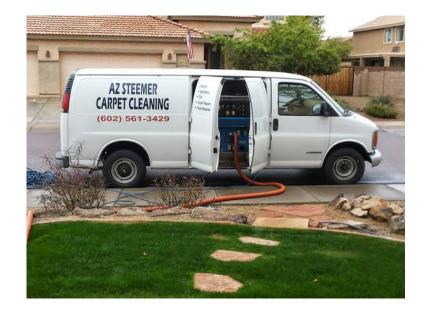

## water flood extraction damage cleaup (water flood cleanup)

Location Arizona https://www.genclassifieds.com/x-437098-z

water extraction flood clean up

| ater flood extraction damage<br>leaup (water flood cleanup) |  |
|-------------------------------------------------------------|--|
| exti                                                        |  |
| od extraction<br>(water flood                               |  |
| n damage<br>cleanup)                                        |  |
|                                                             |  |