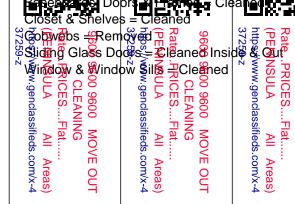

## =KITCHEN = CLEANING

All Counters = Cleaned & Sanitize
Refrigerator = Cleaned Inside/Out
Stove, Oven = Cleaned -Inside/Out
Kitchen Sink = Cleaned & Sanitize
Dishwasher = Cleaned Inside/Out & Sanitize
Cabinets = Clean Inside & Outside
Microwave = Cleaned Inside/Out
All Stainless Steel Appliances will be Polished
Floors Swept & Mopped
Baseboards & Cobwebs = Cleaned
Windows & Window Sills = Cleaned

## BATHROOM = CLEANING

Sink = Cleaned, Sanitized & Disinfect
Tub/Shower = Cleaned Inside/Out - Sanitize & Disinfect
Toilet = Cleaned Inside/Out - Sanitize & Disinfect
Cabinets = Cleaned Inside/Out
Fixtures = Cleaned & Polished
Mirrors = Cleaned
Baseboards, Door Frame & Cobwebs = Wiped Cleaned
Soap Scum = Cleaned
Floors Swept & Mopped
Windows & Window Sills = Cleaned