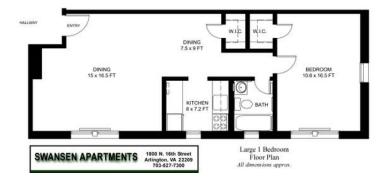

This large one bedroom has a great view, granite countertops, new bathroom, two walk-in closets, is just over 750sq ft, and is within walking distance to the Metro, shops, restaurants, Georgetown, and DC. Rent is \$1,650 which is an unparalleled price for a nice space in DC/Arlington. Security deposit is \$900 but is 100% refundable if you leave the unit in good condition. Available now.