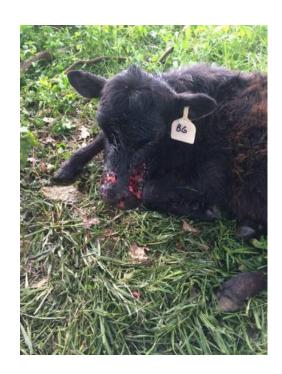

## Butcher needed cow processing needed (Fayetteville)

Location **Arkansas** https://www.genclassifieds.com/x-437631-z

We need someone to butcher 2 cows ASAP. They were injured by a pack of dogs this morning. We do not know how to butcher them. Thank.