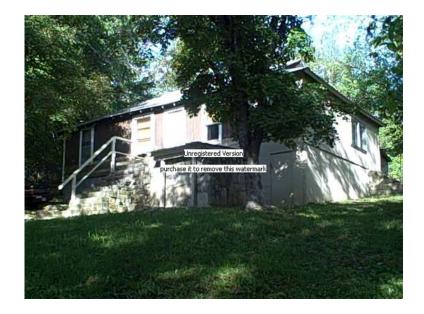

## x002459900 3br (10562 USD)

Location **Arkansas** https://www.genclassifieds.com/x-437648-z

A country setting and yet only 4 miles north of Eureka Springs. Easy, easy access but also very private. It has a great well with the best tasting water EVER!! It sits on .69 acre of land and is surrounded by hundreds of acres of land with access for hunting, 4 wheelers, horse riding or motor CROSS bikes. It also has electric, cable and internet. Chimney and wood burning stove. The bones of the house are solid, the inside is 98% finished. The electric and plumbing have been redone. The living room and kitchen/dining room are very large. There are two bonus rooms that could easily be made into the third and fourth bedrooms. Large unfinished walkout basement. Tank-less water heater. There are lots of deer and other wild game here. The house is creek-side. Organic garden in back with deer fencing. Beautiful location. The house is perfect for some one who likes to be private. For more details, call my agent, Kelly Evans at

For more pictures, look on Coldwell Banker web page or send me an email. The house is 3 miles from Beaver Lake, half a mile to the White River and about half mile to Table Rock Lake. It is nice and private. Good neighbors who are quiet, to themselves and spaced far.