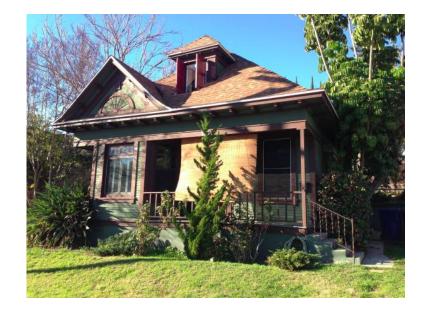

## x0024350 1br (1906350 USD)

Location **California** https://www.genclassifieds.com/x-437715-z

Private bedroom available in beautiful 1906 Victorian home.

Furnished, with some antiques.

Wood floors. High ceilings. Claw foot tub. Laundry. Water filter.