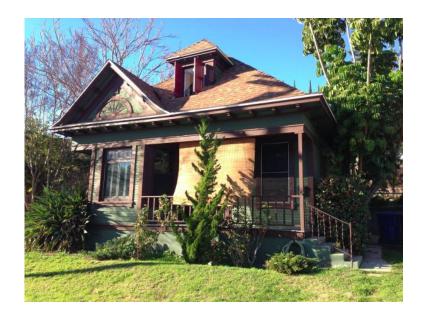

## x00241100 Charming Bedroom (furnished) in 1906 Victorian Cottage (Glassell Park)

Location **California** https://www.genclassifieds.com/x-437716-z

Private bedroom available in beautiful 1906 Victorian home.

Furnished, including some antiques. Furnishings can be removed, if necessary.

Wood floors. High ceilings. Claw foot tub. Laundry. Water filter.

Prefer 9-5 worker or grad student.

Prefer female, but depends on the person.

Must be very clean (for example, the "do the dishes when you're finished" person, as opposed to the "leave them in the sink for later" person)

No smoking, drugs, pets, etc.

3 blocks to Elyria Canyon Park.

Very close to Silverlake, Echo Park, Downtown, Atwater Village, Glendale, Burbank, Eagle Rock, Pasadena.

Quick, easy access to 5, 2, 110. Proximal to 101, 10, 134.

Avail immed.

Please email if you have questions or would like to make an appointment to view. :)