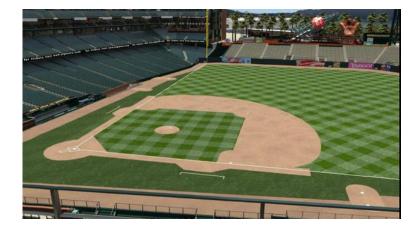

## 725 Giants v. As view Box first row (80 USD)

Location **California** https://www.genclassifieds.com/x-437852-z

Saturday, 1:05 start Hunter Pence Gnome giveaway

I have a pair of seats s in VB 305 Row A.... Sunday 1:05 start.

These seats are located behind 1st base on the home plate side of the section 4 seats in from the aisle.... First row with plenty of leg room and nobody in front of you.

You can find better seats elsewhere, and pay a lot more for them. Or pay less for lesser seats. These seats are the best combination of price and location at A T & T Park.