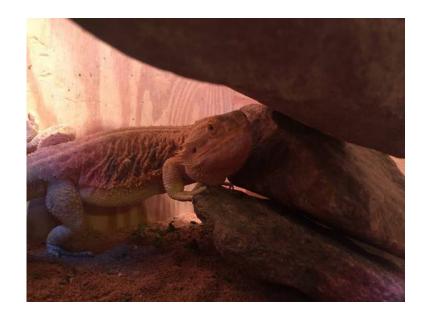

## **Bearded Dragon (Essex)**

Location **Maryland** https://www.genclassifieds.com/x-437879-z

I have an approx 5 yr old Bearded dragon I am looking to rehome. My son has lost interest and I want to find her a home where she will receive the attention and care she needs. We purchased her from a breeder when she was a baby. She is friendly but can be a bit skittish from not being handled much. Asking \$75 for rehoming fee.