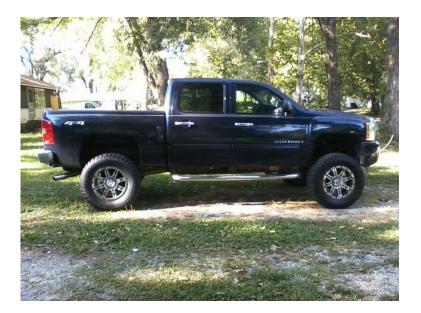

## 2009 Chevy 1500 4x4 Lifted (24500,. USD)

Location Kansas https://www.genclassifieds.com/x-438100-z

Pro Comp 6 inch suspension lift, 3 inch body lift, 37x13.50x20 Pro Comp XAT (Extreme All Terrain) tires with only about 4-5k miles, Pro Comp Alloy Wheels, K&N CAI, MagnaFlow Catback Exhaust, Aluminum step bars. New Extreme Duty brakes, plugs, wires, MAF Sensor. Rhino Lined bed. Completely rebuilt front and rear diffs with 5.13:1 USA Standard gears and master rebuilt kits. Very well serviced. Selling because I would like a bigger truck and this one is as big as it gets without stepping into a.