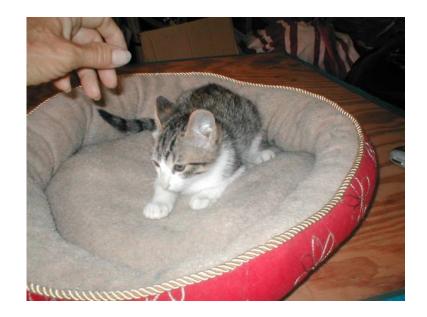

## Dumped in DTE parking lot available for rehoming (kahului)

Location **Hawaii** https://www.genclassifieds.com/x-438320-z

This very sweet cuddly 12 week old kitty was dumped in Down to Earth parking lot last week. She was terrified and starving. Through one of the non profits the kitty was rescued, rehabed and will be available for rehoming subsequent to spaying. Shes very lovable and friendly wants to cuddle and gets along well with other cats. Please take your uwanted animals to the shelter. Even if they get put down its more humane than dumping them. This baby would not have survived near a busy road looking for food. Shame on you! Dumping is a crime and punishable by.