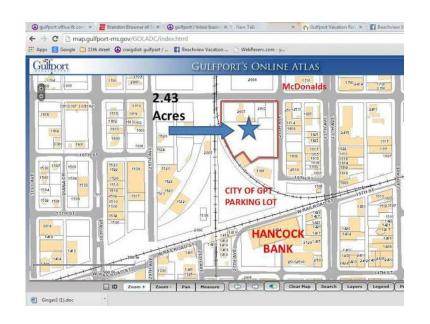

Serious inquiries only.

Here is a short list of properties

2601 17th Street, Gulfport, MS ...... An entire city block consisting of 2.43 acres. This will be a brand new city block with as many as 14 buildings. Behind Hancock Bank and adjacent to 5 acres of City Parking lots.