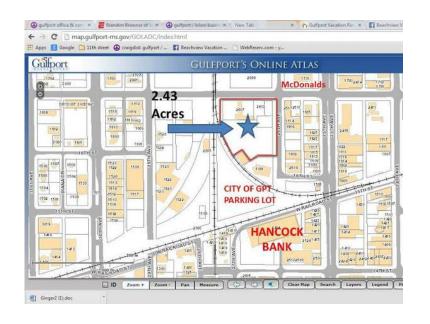

## ConClassification x0024149900 DOWNTOWN GULFPORT LOT OWNER FINANCING (Gulfport)

Location Mississippi https://www.genclassifieds.com/x-438768-z

Amazing location. High Traffic and just across the street from a very busy McDonalds. Commercially Zoned T6. Just about any type of commercial you can imagine. The lot offered for sale is 50 x 100 You can build as much as 16,000 square feet on this lot. (4 stories) Owner financing available with realistic terms. Will also consider a joint venture. Serious inquiries only.

This will be an entire NEW City Block. More lots available. Total of 2.43 acres available for a development.

Brokers Protected.