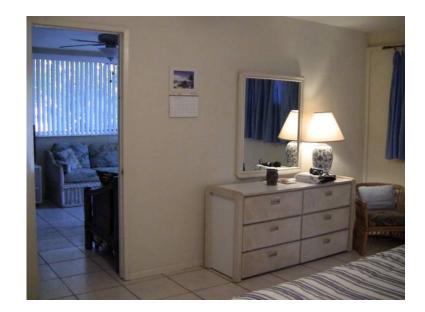

Large bedroom with a firm king bed. Spacious, comfortable living room with two sofas. AC, ceiling fans, dehumidifier!!

DIRECT TV - DVR your favorite program and watch it at your convenience !!!

WIFI

Cozy dining room with table and 2 chairs