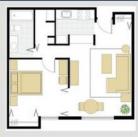

## Additional Information:

http://rent.douglasemmett.com/079715This is a 1 Bedroom, 1 Bath, Apartment Home.

Uncover Moanalua Hillside apartments, perfectly situated in the heart of Honolulu, where residents have easy access to downtown Honolulu, Pearl Harbor, NEX, Tripler, Ala Monana and Pearlridge Shopping Centers. These Honolulu apartments offer spacious floor plans, ocean views, and a brand new fitness center. At Moanalua Hillside apartments you'll find the best of the Hawaiian lifestyle right beyond your doorstep.

Apartment Home Features - Open kitchens with built-in breakfast bars

- Spacious floor plans
- Full appliance package
- Ocean views\*
- \*Select homes

Community Amenities - Renovated fitness center

- On-site laundry facility
- Resort-style pool