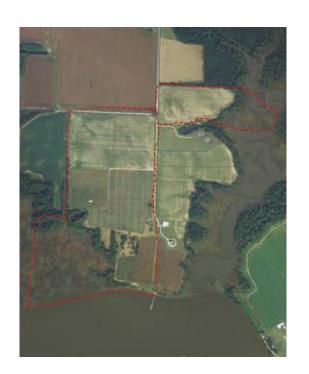

## ConClassification x0024999000 HUNTING FISHING CRABBING 99 ACRES NEAR EASTON (PRESTON)

Location Maryland https://www.genclassifieds.com/x-439089-z

DEEP WATER DOCKAGE OF OVER TEN FEET. BROAD CHOPTANK RIVER VIEWS!! Your own paradise offering amazing broad river views of unspoiled fields, meadows and woods. Wildlife abounds with two perc sites on two parcels. Main home site with electric close by and nice grove of trees offering hard to find privacy surrounded by quality farm land currently lease to a gain farmer. Facing south give you the natural light in your new home most of the afternoon. And amazing sunsets! Your own hunting marsh on the Choptank River with hunting blind, stock pond. 2nd parcel offers elevated home site with woods and hedge rows on three sides and neat meadow views.