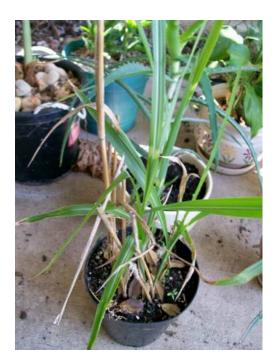

## Zebra Ornamental Fountain Grass (3 USD)

Location **Maryland** https://www.genclassifieds.com/x-439189-z

These are divisions I took from the mother plant, and they are in 6 inch pots. They are just starting to show the variegation of yellow horizontal bands. This fountain grass grows to about 6 feet tall. It is fully Winter.