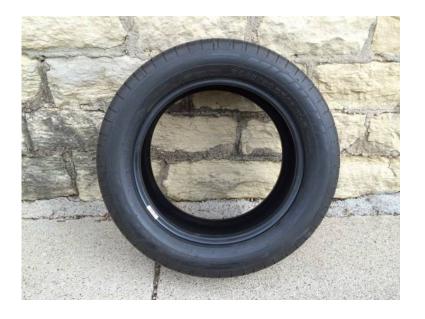

## tire

GenClassificals.com

Location Illinois https://www.genclassifieds.com/x-439433-z

tire - excellent condition - P225x50x16 - as new - tire only

Michelin Pilot XGT Z4 P225x50x16

hello

this is an 'as new' tire [only one available] - essentially 100% tread [estimated]

i will consider delivery; just give me your location and we can see if it's possible

if the size works for you, you will not be disappointed; it's in excellent condition

additionally, as indicated in some of the included photographs, it has been coated in a high quality rubber conditioner to protect it while in storage