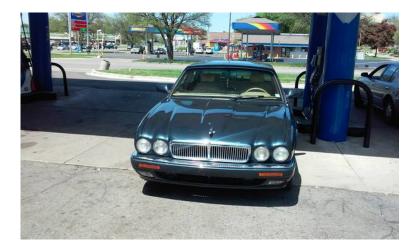

## xj6 Jaguar Spring Deal (1500 USD)

Location Michigan https://www.genclassifieds.com/x-439611-z

I have this 96 Xj6 for sale, runs and drives and looks awsome. This car only have 140,000 miles on it, have leather tan interior and aftermarket radio/cd player installed but still have original radio. For this low price youll be riding in style this summer in no time!!!! txt me Or call me anytime