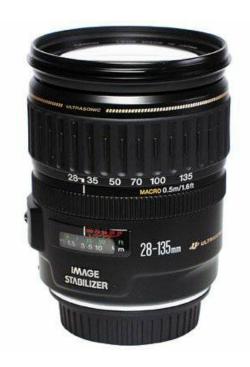

## LIKE NEW Canon EF 28 (1353.5 USD)

Location **New Hampshire** https://www.genclassifieds.com/x-439965-z

LIKE NEW: Canon EF 28-135mm f/3.5-5.6 IS USM Standard Zoom Lens for Canon SLR Cameras! \$225 firm

The Image Stabilizer uses a pair of precise gyro-sensors and a microprocessor to significantly reduce possible image blurring

Advanced Ultasonic Motor (USM) performs high-speed, silent and precise automatic focusing (manual focus is also provided)

Accepts 72mm lens filters (optional)

Advanced optics and aspherical lens element help preserve sharpness and color clarity from edge to edge

With a 5x zoom range of 28mm to 135mm, it covers wide-angle / normal / portrait / telephoto