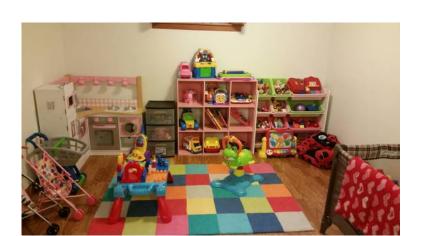

## Immediate opening in licensed home daycare (South Fargo)

**North Dakota** Location https://www.genclassifieds.com/x-440466-z

I have two immediate openings in my South Fargo licensed home daycare for age 2 and up! I am licensed and on the food program.

Hours are 7-5:30 Monday thru Friday.

Daycare assistance accepted and excellent references provided! Contact Shanna at for more details and to schedule a walk thru.

Call or text preferred! Please no email and NO!!