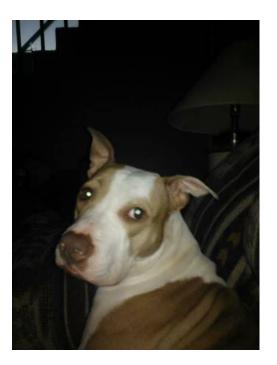

Both dogs are related Luna is diamonds mother. The soild color one with the white on nose is Luna and the brown and white one is diamond. If you're serous about adoption and would love to add them to your family please feel free to text.