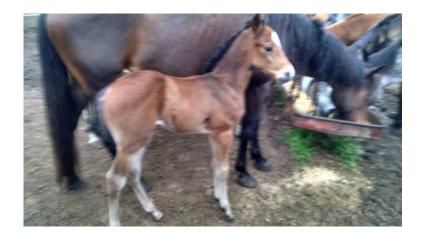

## **Daughter Of Docs Phoebe (1200 USD)**

Location **Oklahoma** https://www.genclassifieds.com/x-440498-z

Docs Hyposition # 4790768, 2005 Bay mare, 14.2 hands, with a Bay 2015 horse colt, born 4- 18 15. this mare was ridden 30 days as a two year old, guarantee her 100% sound, and has been exposed back to the Cool Blue Eddie horse for 2016. Mare is gentle, current coggins, , She is by Docs Phoebe with is a son of Docs Hickory that won 350,000.00 in cutting pen, she is out of My Penny Cowtown..., Guarantee her babies to cow!!