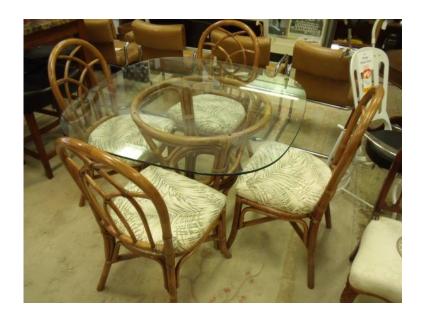

## **Classic Rattan Dining Table (395 USD)**

Location **Pennsylvania** https://www.genclassifieds.com/x-440552-z

Top Quality Classic Rattan Dining Table with Heavy Glass Top and Four Double Wicker Chairs in Like New Condition. Original Retail was \$2,495. Reduced to \$395.