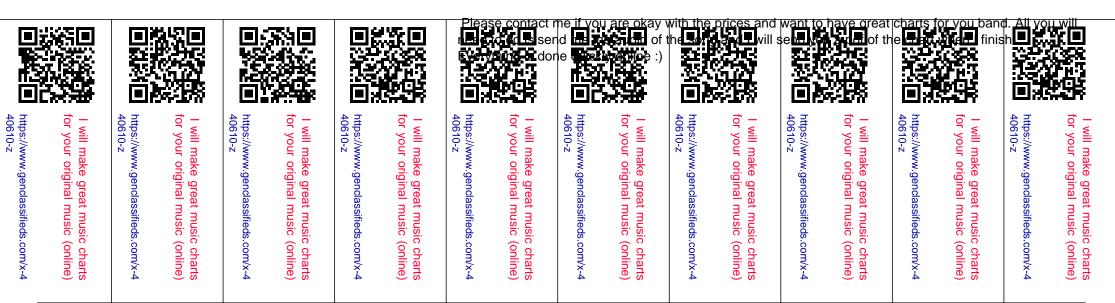

## I will make great music charts for your original music (online)

| Runar/Tal2/1909<br>J = 80-85                       | PERFECT VIBRATION                                       | T and A Montry                                |
|----------------------------------------------------|---------------------------------------------------------|-----------------------------------------------|
| INTER (PAND & STATE OUL)<br>EMAIL<br>\$1, FEFE     |                                                         |                                               |
| 2 1 1                                              | ر المن المن المن المن المن المن المن المن               | ر الم                                         |
| (00.047<br>(00.047)<br>2 2 2                       |                                                         | بة لي لك                                      |
| Verse 1 9 Am? O'<br>Sues Extres                    | μ <sup>1</sup> <sup>2</sup> μ <sup>1</sup> <sup>2</sup> | Au <sup>7</sup> D <sup>1</sup>                |
| ······································             | hai 0' hai 0'                                           | Am <sup>7</sup> D <sup>1</sup><br>1   1 1 1 1 |
| (BUTH ENTIFE)<br>17 Am <sup>7</sup> D <sup>3</sup> | ыл о <sup>5</sup> ыл о <sup>5</sup><br>/  ////  ///     | ku <sup>7</sup> 0 <sup>9</sup><br>            |
| Per Contus 1<br>21 Am <sup>2</sup> Gm <sup>2</sup> | 1011 5 514<br>5 5 5 7 7 7 7 7 7 7 7 7 7 7 7 7 7 7 7 7   | ((((())                                       |
| CHORUS I EMAILY<br>(PAND PLAYS ) FFFFF             |                                                         | Contis                                        |
| Heren Grain                                        |                                                         |                                               |
| 6.000                                              |                                                         | ┙╎ァど└┙└┷┷┙║                                   |

You can see 3 examples in the images. One example for each explanation above. If you want more than 3 charts I will give you 5% off. If you want 10 charts I will give you 10% off.